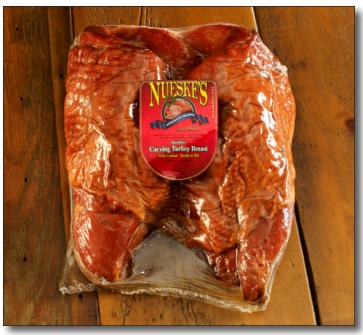

## Applewood Smoked Carving Turkey-Breast

Nueske's Applewood Smoked Boneless Turkey Breast is slowly smoked in the Nueske family's traditional manner; over glowing embers of genuine Wisconsin Applewood. This juicy, tender turkey breast is completely boneless, pre-cooked, and ready to eat. Our naturally-shaped or "flat", whole, double-lobed turkey breast is perfect for carving stations and buffets.