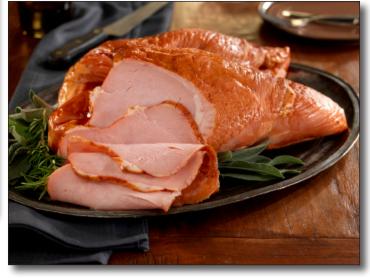

## Applewood Smoked Carving Turkey-Breast

Nueske's Applewood Smoked Boneless Turkey Breast is slowly smoked in the Nueske family's traditional manner; over glowing embers of genuine Wisconsin Applewood. This juicy, tender turkey breast is completely boneless, pre-cooked, and ready to eat. Our naturally-shaped or "flat", whole, double-lobed turkey breast is perfect for carving stations and buffets.