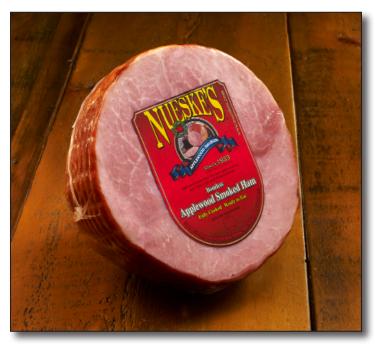

## Applewood Smoked Boneless Half-Ham

Nueske's Applewood Smoked Boneless Half Hams are hand-trimmed and slowly smoked in the Nueske family's traditional manner; over glowing embers of genuine Wisconsin Applewood. Our juicy, tender half-hams are rich, smoky and completely boneless for easy carving and serving. Nueske's Hams are fully cooked and ready to warm gently and serve.

## **Product Specs**

Product: Nueske's Applewood Smoked Boneless Half-Ham, Half Nueske's Item Code: 2087 Weight: 3/4 lb. Av. Wt. VP Case Weight: 14 lb. Av. Wt. Case Pack: Four 3/4 lb. Av. Wt. VP Case Size: 13 3/8" X 9 3/8" X 7 3/16" (0.59 cubic feet) Cases per Pallet: 90 cases Layers per Pallet: 6 layers Cases per Layer: 15 cases Refrigerated Shelf Life: 80 Days at 38°F Frozen Shelf Life: 365 Days at -10°F Dating: julian