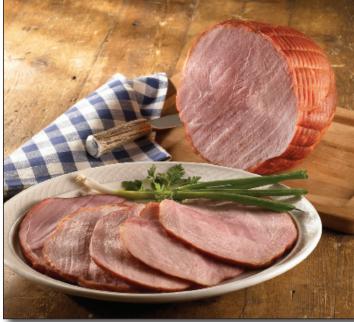

## Applewood Smoked Boneless Half-Ham

Nueske's Applewood Smoked Boneless Half Hams are hand-trimmed and slowly smoked in the Nueske family's traditional manner; over glowing embers of genuine Wisconsin Applewood. Our juicy, tender half-hams are rich, smoky and completely boneless for easy carving and serving. Nueske's Hams are fully cooked and ready to warm gently and serve.

These hams are a popular item for retail settings, foodservice, and also are given as memorable business and incentive gifts.