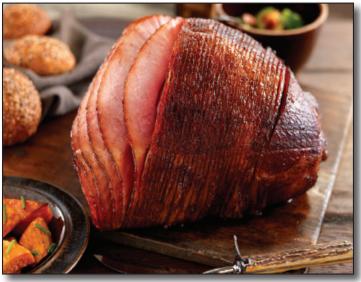

## Applewood Smoked Boneless Honey-Glazed Spiral-Sliced Whole Ham

Nueske's Applewood Smoked Boneless Honey-Glazed Spiral-Sliced Ham is hand-trimmed and slowly smoked in the Nueske family's traditional manner; over glowing embers of genuine Wisconsin Applewood. This juicy, tender ham is hand-glazed with a blend of honey and spices and neatly sliced for easy serving.

## **Product Specs**

Product: Nueske's Applewood Smoked Boneless Honey-Glazed Spiral-Sliced Whole Ham, Foil-Wrapped, Frozen <u>Nueske's Item Code:</u> 2089 <u>Weight:</u> 6/9 lb. Av. Wt. VP <u>Case Weight:</u> 6/9 lb. Av. Wt. <u>Case Pack:</u> One 6/9 lb. Av. Wt. VP <u>Case Size:</u> 11 3/8" x 6 5/8" x 7 3/16" (0.31 cubic feet) <u>Cases per Pallet:</u> 200 cases <u>Layers per Pallet:</u> 8 layers <u>Cases per Layer:</u> 25 cases <u>Refrigerated Shelf Life:</u> 36 Days at 38°F <u>Frozen Shelf Life:</u> 365 Days at -10°F <u>Dating:</u> julian