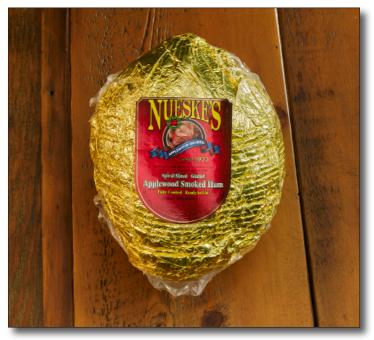

## Applewood Smoked Boneless Honey-Glazed Spiral-Sliced Whole Ham

Nueske's Applewood Smoked Boneless Honey-Glazed Spiral-Sliced Ham is hand-trimmed and slowly smoked in the Nueske family's traditional manner; over glowing embers of genuine Wisconsin Applewood. This juicy, tender ham is hand-glazed with a blend of honey and spices and neatly sliced for easy serving.

## **Product Specs**

Product: Nueske's Applewood Smoked Boneless Honey-Glazed Spiral-Sliced Whole Ham, Foil-Wrapped, Frozen <u>Nueske's Item Code:</u> 2089 <u>Weight:</u> 6/9 lb. Av. Wt. VP <u>Case Weight:</u> 6/9 lb. Av. Wt. <u>Case Pack:</u> One 6/9 lb. Av. Wt. VP <u>Case Size:</u> 11 3/8" x 6 5/8" x 7 3/16" (0.31 cubic feet) <u>Cases per Pallet:</u> 200 cases <u>Layers per Pallet:</u> 8 layers <u>Cases per Layer:</u> 25 cases <u>Refrigerated Shelf Life:</u> 36 Days at 38°F <u>Frozen Shelf Life:</u> 365 Days at -10°F <u>Dating:</u> julian