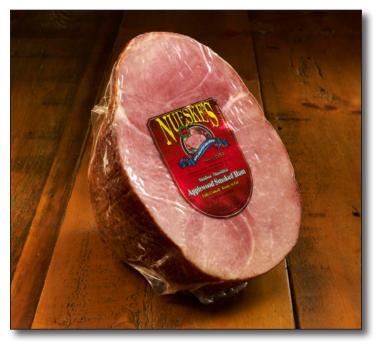

## Applewood Smoked Skinless Shankless Half-Ham

Nueske's Applewood Smoked Skinless Shankless Half-Hams are bone-in, hand-trimmed, and slowly smoked in the Nueske family's traditional manner; over glowing embers of genuine Wisconsin Applewood. Our juicy, tender hams are rich, smoky and make a beautiful, classic entree and centerpiece for special meals. Nueske's Hams are fully cooked and ready to warm gently and serve.

These hams are a popular item for retail settings, foodservice, and also are given as memorable business and incentive gifts. Our Applewood Smoked Skinless Shankless Half-Hams are also available as whole hams.