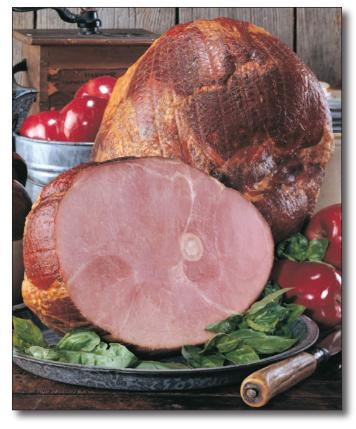

## Applewood Smoked Skinless Shankless Half-Ham

Nueske's Applewood Smoked Skinless Shankless Half-Hams are bone-in, hand-trimmed, and slowly smoked in the Nueske family's traditional manner; over glowing embers of genuine Wisconsin Applewood. Our juicy, tender hams are rich, smoky and make a beautiful, classic entree and centerpiece for special meals. Nueske's Hams are fully cooked and ready to warm gently and serve.

These hams are a popular item for retail settings, foodservice, and also are given as memorable business and incentive gifts. Our Applewood Smoked Skinless Shankless Half-Hams are also available as whole hams.