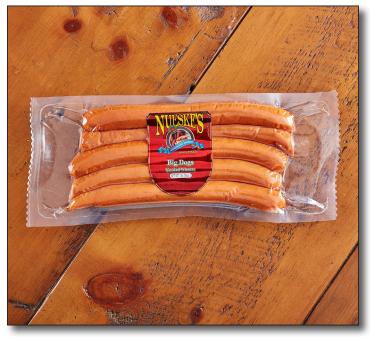

## Applewood Smoked Natural Casing Big Dogs Wieners

Nueske's Applewood Smoked Natural Casing Big Dogs Wieners are made from a traditional Nueske family recipe that uses only quality pork and beef cuts (no variety meats here). Our pork and beef blend is expertly seasoned and packed into perfectly "snappy" extra-long natural casings before these plump sausages receive a light applewood smoking. You won't get the same juicy, flavorful bite from any other wiener.

Nueske's Applewood Smoked Natural Casing Big Dogs Wieners are packaged in 1 lb. packs that hold 5 links per pound.