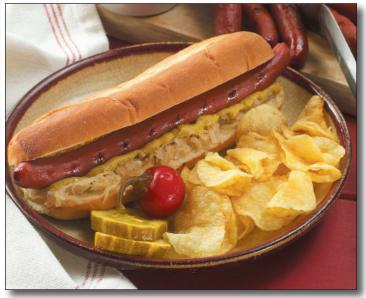

## Applewood Smoked Natural Casing Big Dogs Wieners

Nueske's Applewood Smoked Natural Casing Big Dogs Wieners are made from a traditional Nueske family recipe that uses only quality pork and beef cuts (no variety meats here). Our pork and beef blend is expertly seasoned and packed into perfectly "snappy" extra-long natural casings before these plump sausages receive a light applewood smoking. You won't get the same juicy, flavorful bite from any other wiener.