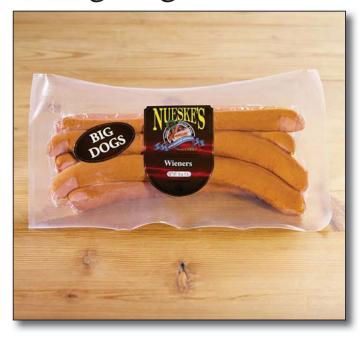

## Applewood Smoked Natural Casing Big Dog Wieners

Nueske's Applewood Smoked Natural Casing Big Dog Wieners are made from a traditional Nueske family recipe that uses only quality pork and beef cuts (no variety meats here). Our pork and beef blend is expertly seasoned and packed into perfectly "snappy" extra-long natural casings before these plump sausages receive a light applewood smoking. You won't get the same juicy, flavorful bite from any other wiener.

Nueske's Applewood Smoked Natural Casing Big Dog Wieners are packaged in 1 lb. packs that hold an average of 6 links per pound.

## **Product Specs**

**Product:** Nueske's Applewood Smoked Natural Casing

Big Dog Wieners

Nueske's Item Code: 2998

UPC: 0 24211 29980 0

Weight: 1 lb. exact weight VP

Case Weight: 12 lb. exact weight

<u>Case Pack:</u> Twelve 1 lb. exact weight VP <u>Case Size:</u> 14 3/8" x 12 3/8" x 6 1/4"