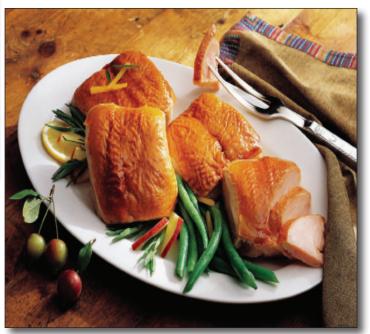

## Applewood Smoked Boneless Chicken Breast

Nueske's Applewood Smoked Chicken Breasts are completely boneless, naturally-shaped (flat) breasts permeated with the signature flavor we are famous for: sweet, fragrant Applewood Smoke from glowing embers of pure Wisconsin Applewood. Nueske's traditional slow-smoking process ensures huge flavor in every bite. This juicy, tender chicken is wonderful for adding lean meat with lots of flavor to sandwiches, salads, pasta, entrees, and more.