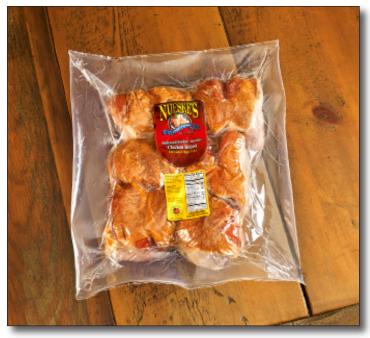

## **Product Specs**

**Product:** Nueske's Applewood Smoked Boneless

Chicken Breasts (Flat)

Nueske's Item Code: 2003

<u>Weight:</u> 3 lb. average weight C.A.P. bags, Six 8 oz. average weight breasts per bag

Case Weight: 24 lb. average weight

Case Pack: Eight 3 lb. average weight C.A.P. bags

Case Size: 18 3/8" x 13 7/8" x 7 3/8"

(1.088 cubic feet)

<u>Cases per Pallet:</u> 48 cases <u>Layers per Pallet:</u> 6 layers <u>Cases per Layer:</u> 8 cases