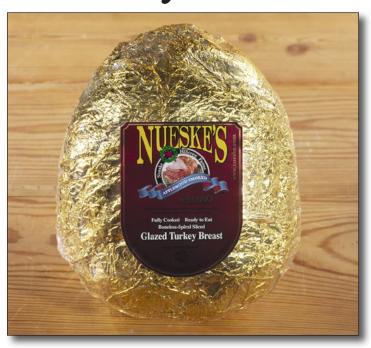

## Applewood Smoked Honey-Glazed Spiral-Sliced Turkey Breast

Nueske's Applewood Smoked Honey-Glazed Spiral-Sliced Turkey Breast is hand-trimmed and slowly smoked in the Nueske family's traditional manner; over glowing embers of genuine Wisconsin Applewood. This juicy, tender turkey breast is hand-glazed with a blend of honey and spices and comes sliced for easy serving. Completely boneless.

## **Product Specs**

<u>Product:</u> Nueske's Applewood Smoked Honey-Glazed Spiral-Sliced Boneless Turkey Breast, Foil-Wrapped, Frozen

Nueske's Item Code: 2019

Weight: 6/9 lb. Av. Wt. VP FW FRZ

Case Weight: 7.5 lb. Av. Wt.