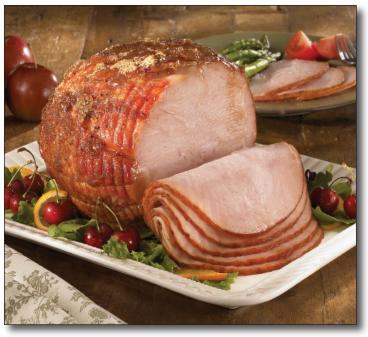

## Applewood Smoked Honey-Glazed Spiral-Sliced Turkey Breast

Nueske's Applewood Smoked Honey-Glazed Spiral-Sliced Turkey Breast is hand-trimmed and slowly smoked in the Nueske family's traditional manner; over glowing embers of genuine Wisconsin Applewood. This juicy, tender turkey breast is hand-glazed with a blend of honey and spices and comes sliced for easy serving. Completely boneless.