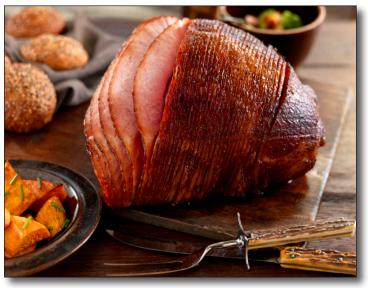

## Applewood Smoked Honey-Glazed Spiral-Sliced Half Ham

Nueske's Applewood Smoked Honey-Glazed Spiral-Sliced Ham is hand-trimmed and slowly smoked in the Nueske family's traditional manner; over glowing embers of genuine Wisconsin Applewood. This juicy, tender ham is hand-glazed with a blend of honey and spices and sliced down to, and around, the bone for easy serving.