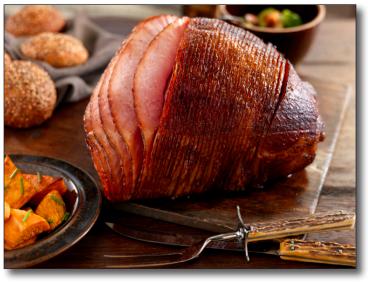

## Applewood Smoked Honey-Glazed Spiral-Sliced Half Ham

Nueske's Applewood Smoked Honey-Glazed Spiral-Sliced Ham is hand-trimmed and slowly smoked in the Nueske family's traditional manner; over glowing embers of genuine Wisconsin Applewood. This juicy, tender ham is hand-glazed with a blend of honey and spices and sliced down to, and around, the bone for easy serving.