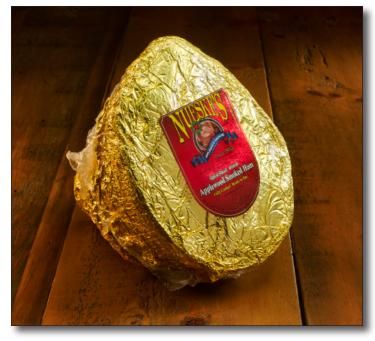

## Applewood Smoked Honey-Glazed Spiral-Sliced Half Ham

Nueske's Applewood Smoked Honey-Glazed Spiral-Sliced Ham is hand-trimmed and slowly smoked in the Nueske family's traditional manner; over glowing embers of genuine Wisconsin Applewood. This juicy, tender ham is hand-glazed with a blend of honey and spices and sliced down to, and around, the bone for easy serving.

## **Product Specs**

<u>Product:</u> Nueske's Applewood Smoked Honey-Glazed Spiral-Sliced Bone-In Half Ham, Foil-Wrapped, Frozen

Nueske's Item Code: 2117 Weight: 7/9 lb. Av. Wt. VP Case Weight: 7/9 lb. Av. Wt.