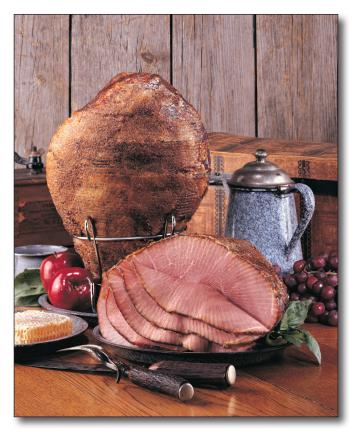

## Applewood Smoked Honey-Glazed Spiral-Sliced Whole Ham

Nueske's Applewood Smoked Honey-Glazed Spiral-Sliced Ham is hand-trimmed and slowly smoked in the Nueske family's traditional manner; over glowing embers of genuine Wisconsin Applewood. This juicy, tender ham is hand-glazed with a blend of honey and spices and sliced down to, and around, the bone for easy serving.