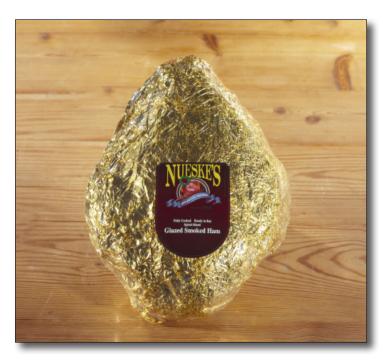

## Applewood Smoked Honey-Glazed Spiral-Sliced Whole Ham

Nueske's Applewood Smoked Honey-Glazed Spiral-Sliced Ham is hand-trimmed and slowly smoked in the Nueske family's traditional manner; over glowing embers of genuine Wisconsin Applewood. This juicy, tender ham is hand-glazed with a blend of honey and spices and sliced down to, and around, the bone for easy serving.

## **Product Specs**

<u>Product:</u> Nueske's Applewood Smoked Honey-Glazed Spiral-Sliced Bone-In Whole Ham, Foil-Wrapped,

Frozen

Nueske's Item Code: 2118
Weight: 13/15 lb. Av. Wt. VP
Case Weight: 13/15 lb. Av. Wt.