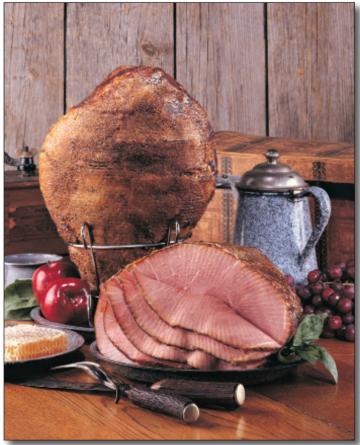

## Applewood Smoked Honey-Glazed Spiral-Sliced Whole Ham

Nueske's Applewood Smoked Honey-Glazed Spiral-Sliced Ham is hand-trimmed and slowly smoked in the Nueske family's traditional manner; over glowing embers of genuine Wisconsin Applewood. This juicy, tender ham is hand-glazed with a blend of honey and spices and sliced down to, and around, the bone for easy serving.