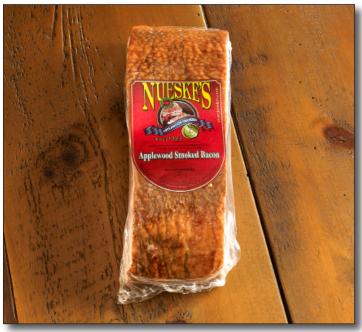

## Applewood Smoked Bacon Slab Chunk

Nueske's Applewood Smoked Bacon Slab Chunk provides you with a chunk slab of bacon permeated with the signature flavor we are famous for: sweet, rich smoke from glowing embers of pure Wisconsin Applewood. Nueske's traditional slow-smoking process ensures huge flavor in every slice or lardon, whatever the size, and each hand-trimmed belly is smoked for a minimum of 24 hours over genuine applewood.

## **Product Specs**

**Product:** Nueske's Applewood Smoked Bacon,

Chunk Slab

Nueske's Item Code: 2138

Weight: 1.5 lb. average weight VP FRZ

Case Weight: 12 lb. average weight

Case Pack: Eight 1.5 lb. average weight VP