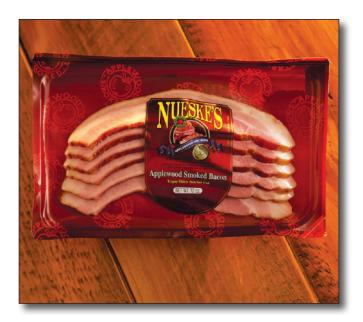

## Applewood Smoked Triple-Thick Butcher Cut Sliced Bacon

Nueske's Applewood Smoked Triple-Thick Butcher Cut Bacon sliced at 6 to 8 slices per pound provides an incredibly thick, meaty slice of bacon permeated with the signature flavor we are famous for: sweet, fragrant Applewood Smoke from glowing embers of pure Wisconsin Applewood. Nueske's traditional slow-smoking process ensures huge flavor in every hefty slice and each hand-trimmed belly is smoked for a minimum of 24 hours over genuine applewood. Excellent for cooking on the grill.

## **Product Specs**

<u>Product:</u> Nueske's Applewood Smoked Triple-Thick Butcher Cut Sliced Bacon, sliced at 6-8 slices per lb.

Nueske's Item Code: 2161
Weight: 12 oz. exact weight VP
Case Weight: 12 lb. exact weight