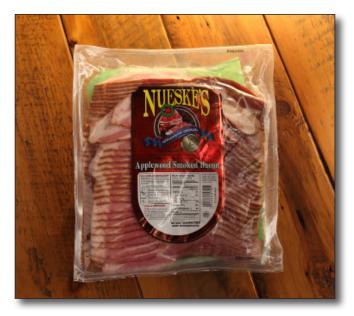

## Applewood Smoked 8-11 Ct. Sliced Bacon

Nueske's Applewood Smoked 8-11 Ct. Sliced Bacon is sliced at 8-11 slices per pound and provides an incredibly thick, meaty slice of bacon permeated with the signature flavor we are famous for: sweet, fragrant Applewood Smoke from glowing embers of pure Wisconsin Applewood. Nueske's traditional slowsmoking process ensures huge flavor in every hefty slice and each hand-trimmed belly is smoked for a minimum of 24 hours over genuine applewood. Big, thick slices that are excellent for cooking on the grill.

## **Product Specs**

Product: Nueske's Applewood Smoked Sliced Bacon, sliced at 8-11 slices per lb. Nueske's Item Code: 2167 Weight: 5 lb. exact weight C.A.P. bags Case Weight: 10 lb. exact weight Case Pack: Two 5 lb. exact weight C.A.P. bags Case Size: 12 3/8" X 10 3/8" X 4 3/4" (0.353 cubic feet) Cases per Pallet: 135 cases Layers per Pallet: 5 layers Cases per Layer: 27 cases Refrigerated Shelf Life: 90 Days at 38°F Frozen Shelf Life: 365 Days at -10°F Dating: julian