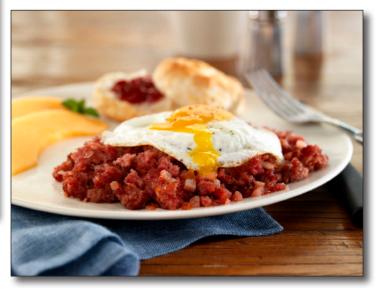

## Corned Beef Hash

Nueske's Corned Beef Hash starts with fresh, lean corned beef that is carefully cured, then tender diced potatoes and spices that are specially selected to bring out the flavor of the beef are added to the recipe. So much better than the standard corned beef hash that you get from a can, our gourmet corned beef hash is a hearty, savory hash that's a perfect match for all kinds of egg preparations and full breakfasts.

Nueske's Corned Beef Hash comes to you, frozen, in 1 lb. chubs that are excellent for retail. We also offer 2 lb. chubs for foodservice (Item #2271).