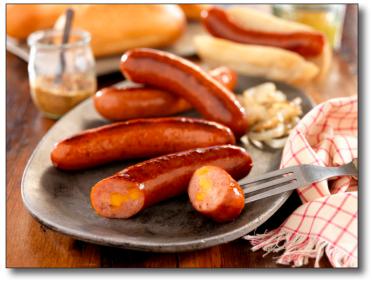

## Applewood Smoked Cheddar Bratwurst

Nueske's Applewood Smoked Cheddar Bratwurst are made from a traditional Nueske family recipe for perfectly-seasoned bratwurst with a hint of Nueske's signature applewood smoke. We've added real Cheddar Cheese to these smoked brats to give them a little extra Wisconsin flavor. This special recipe is packed into natural casings and gently smoked. It's easy to enjoy these juicy links hot off of the grill or right out of the pan!