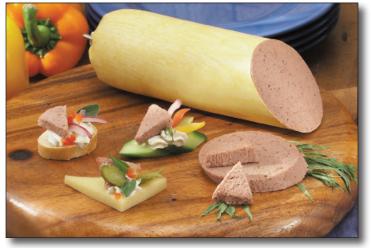

## Applewood Smoked Deli-Style Liver Paté

Nueske's Applewood Smoked Liver Paté is a smooth blend of grain-fed pork liver and Nueske's famous Applewood Smoked Bacon with a pleasant, peppery finish and an easily-spreadable texture. Wisconsinites especially enjoy this on dark rye bread with thin slices of onion. Makes a unique addition to charcuterie plates and broadens your selection of ready-to-eat deli offerings.