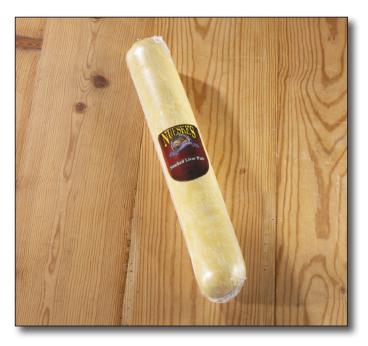

## Applewood Smoked Deli-Style Liver Paté

Nueske's Applewood Smoked Liver Paté is a smooth blend of grain-fed pork liver and Nueske's famous Applewood Smoked Bacon with a pleasant, peppery finish and an easily-spreadable texture. Wisconsinites especially enjoy this on dark rye bread with thin slices of onion. Makes a unique addition to charcuterie plates and broadens your selection of ready-to-eat deli offerings.

Nueske's Applewood Smoked Liver Paté is packaged in 2.5 lb. foodservice packages that are perfect for deli cases and restaurant use.