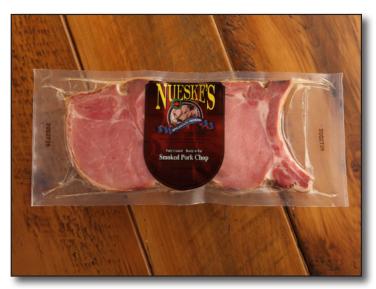

## Applewood Smoked Bone-In Pork Chops, 6 oz.

Nueske's Applewood Smoked Pork Chops are hand-trimmed and slowly smoked over glowing embers of genuine, sweet Wisconsin Applewood logs, in the traditional Nueske's manner. These tender, meaty chops are pre-cooked and very easy to prepare; simply warm over medium-high heat for just a few minutes per side and you have an impressive and flavorful entrée.

Nueske's Applewood Smoked Pork Chops are bone-in, cut to a 6 oz. weight, and packed two chops per package. These pork chops are fully cooked and ready to eat.

## **Product Specs**

Product: Nueske's Applewood Smoked Bone-In Pork Chops, 6 oz. each, 2 Chops per Package <u>Nueske's Item Code:</u> 2286 Weight: 12 oz. average weight VP (two 6 oz. chops) Case Weight: 4.5 lbs. average weight Case Pack: Six 12 oz. average weight VP (Two 6 oz. chops per package, Twelve chops per case) Case Size: 12 3/8" x 10 3/8" x 3 3/4" (0.27 cubic feet) Cases per Pallet: 156 cases Layers per Pallet: 4 layers Cases per Layer: 39 cases Refrigerated Shelf Life: 80 Days at 38°F Frozen Shelf Life: 365 Days at -10°F Dating: julian