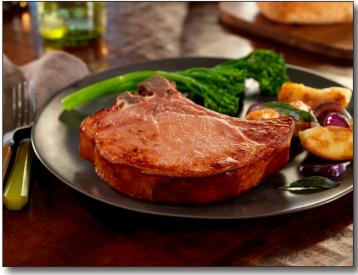

## Applewood Smoked Bone-In Pork Chops, 6 oz.

Nueske's Applewood Smoked Pork Chops are hand-trimmed and slowly smoked over glowing embers of genuine, sweet Wisconsin Applewood logs, in the traditional Nueske's manner. These tender, meaty chops are pre-cooked and very easy to prepare; simply warm over medium-high heat for just a few minutes per side and you have an impressive and flavorful entrée.

Nueske's Applewood Smoked Pork Chops are bone-in, cut to a 6 oz. weight, and packed two chops per package. These pork chops are fully cooked and ready to eat.