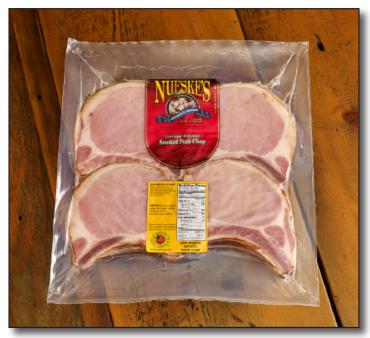

Nueske's Applewood Smoked Pork Chops are bone-in, cut to a 10 oz. weight, and packed two chops per package. These pork chops are fully cooked and ready to eat.

## **Product Specs**

Product: Nueske's Applewood Smoked 10 oz. Bone-In

Pork Chops, 4 Chops per Package

Nueske's Item Code: 2302

Weight: 2.5 lbs. average weight VP (four 10 oz.

chops)

Case Weight: 10 lbs. average weight