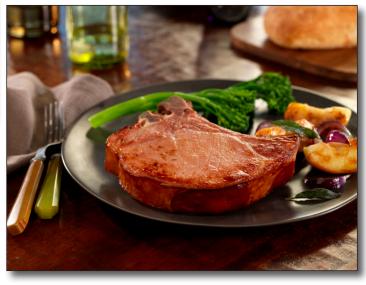

## Applewood Smoked Bone-In Pork Chops, 10 oz.

Nueske's Applewood Smoked Pork Chops are hand-trimmed and slowly smoked over glowing embers of genuine, sweet Wisconsin Applewood logs, in the traditional Nueske's manner. These tender, meaty chops are pre-cooked and very easy to prepare; simply warm over medium-high heat for just a few minutes per side and you have an impressive and flavorful entrée.