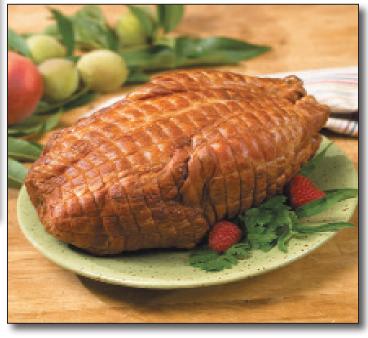

## Applewood Smoked Whole Chicken

Nueske's Applewood Smoked Whole Chickens are plump, juicy, and permeated with the signature flavor we are famous for: sweet, rich Applewood Smoke from glowing embers of pure Wisconsin Applewood. Nueske's traditional slow-smoking method ensures huge flavor in every bite. Our smoked chicken is wonderful for adding lots of flavor to sandwiches, salads, pasta, entrees, soups, and more. Ready to eat, fresh from the package.