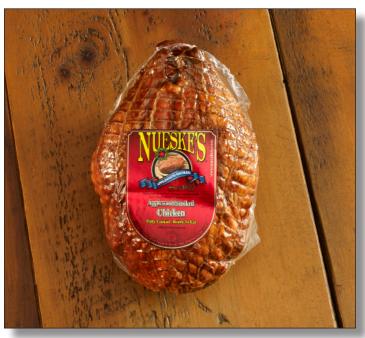

## Applewood Smoked Whole Chicken

Nueske's Applewood Smoked Whole Chickens are plump, juicy, and permeated with the signature flavor we are famous for: sweet, rich Applewood Smoke from glowing embers of pure Wisconsin Applewood. Nueske's traditional slow-smoking method ensures huge flavor in every bite. Our smoked chicken is wonderful for adding lots of flavor to sandwiches, salads, pasta, entrees, soups, and more. Ready to eat, fresh from the package.

## **Product Specs**

**Product:** Nueske's Applewood Smoked Whole Chicken

Nueske's Item Code: 2008

<u>Weight:</u> 3 lb. average weight VP FRZ <u>Case Weight:</u> 9 lb. average weight

<u>Case Pack:</u> Three 3 lb. average weight VP <u>Case Size:</u> 12 3/8" x 10 3/8" x 4 3/4"