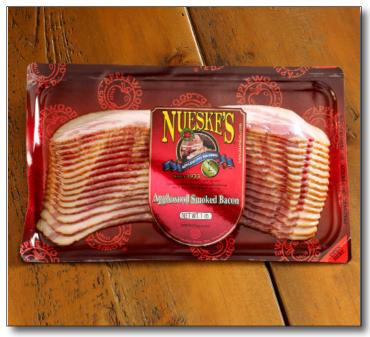

## Applewood Smoked Sliced Bacon

Nueske's Applewood Smoked Bacon, sliced at 16 to 20 slices per pound, provides a meaty slice of bacon permeated with the signature flavor that Nueske's is famous for: sweet, rich smoke from glowing embers of pure Wisconsin Applewood. Nueske's traditional slow-smoking process ensures huge flavor in every slice and each hand-trimmed belly is smoked for a minimum of 24 hours over genuine applewood.

Nueske's Applewood Smoked Bacon received the gold "sofi™ Award" from the Specialty Food Association (formerly N.A.S.F.T.) in 2001, 2006, 2009, & 2010. Pre-sliced at 16/20 slices per pound and packaged in 1 lb. retail packs.

## **Product Specs**

**Product:** Nueske's Applewood Smoked Sliced Bacon,

1 lb. retail package

Nueske's Item Code: 2182

**UPC:** 0 24211 21820 7

Weight: 1 lb. exact weight VP

Case Weight: 12 lb. exact weight