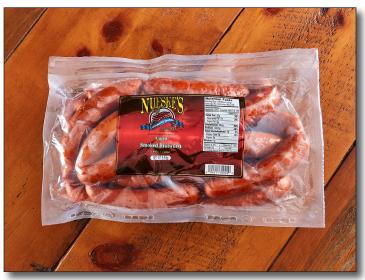

**Nueske's Applewood Smoked Bratwurst** comes to you frozen and bulk packaged for your foodservice and deli needs.

## **Product Specs**

**Product:** Nueske's Applewood Smoked Bratwurst FRZ

Nueske's Item Code: 3094 UPC: 0 24211 30940 0

<u>Weight:</u> 5.5 lb. exact weight CAP <u>Case Weight:</u> 11 lbs. exact weight

<u>Case Pack:</u> Two 5.5 lb. exact weight CAP <u>Case Size:</u> 14 3/8" x 12 3/8" x 6 1/4"