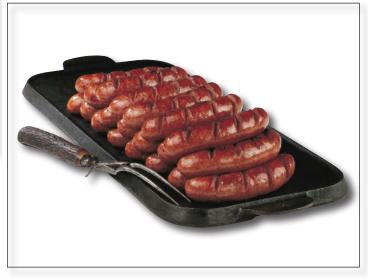

## Applewood Smoked Bratwurst

Nueske's Applewood Smoked Bratwurst are made from a traditional Nueske family recipe for perfectly-seasoned bratwurst with a hint of Nueske's signature applewood smoke. This special recipe is packed into natural casings and gently smoked. It's easy to enjoy these juicy links hot off of the grill or right out of the pan!