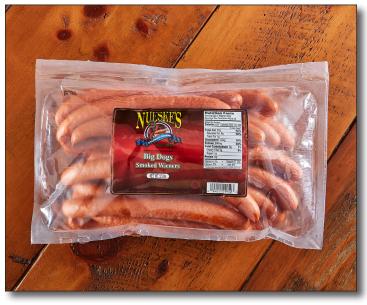

## Applewood Smoked Natural Casing Big Dogs Wieners

Nueske's Applewood Smoked Natural Casing Big Dogs Wieners are made from a traditional Nueske family recipe that uses only quality pork and beef cuts (no variety meats here). Our pork and beef blend is expertly seasoned and packed into perfectly "snappy" extra-long natural casings before these plump sausages receive a light applewood smoking. You won't get the same juicy, flavorful bite from any other wiener.

Nueske's Applewood Smoked Natural Casing Big Dogs Wieners are packaged in 5.5 lb. packs that hold 5 links per pound.